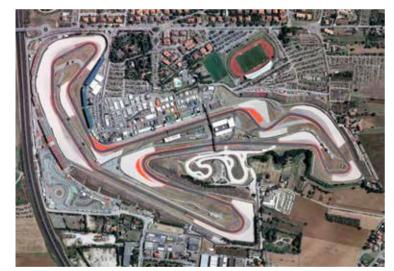

# MISANO WORLD CIRCUIT

**The Misano "Marco Simoncelli" World Circuit** is one of the most important racetracks in Italy, where world races are organized.