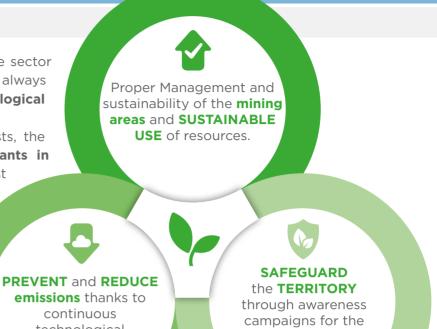

### **MANAGEMENT OF MINING AREAS**

One of Colacem's goals is to **reduce the impact of their mining activities,** as much as possible. Thus, making **environmental restoration** with naturalistic value a reality, while safeguarding **biodiversity and ecosystems** and contributing new cultivatable lands. The **environmental restoration phase** takes place in horizontal descending slices, in a way to make restoration interventions possible, **at the same time as** the raw materials are mined.