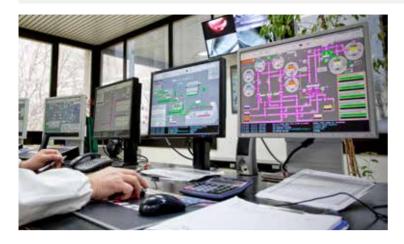

### 24 HOUR MONITORING AND PREVENTION

Technology and highly automated systems facilitate a scrupulous **monitoring activity** throughout every single production step (24-7), from the mining of raw materials in the quarry, to product shipping. Every Colacem plant has over 20 thousand sensors that real time allow for the qualitative, timely and constant management of every step, both from the environment and process view points. The Colacem plant firing lines are equipped with special Continuous Monitoring Systems of Emissions in the atmosphere (SMCE). Controls are performed both internally and from third-party certification bodies, in addition to that of governing public bodies.